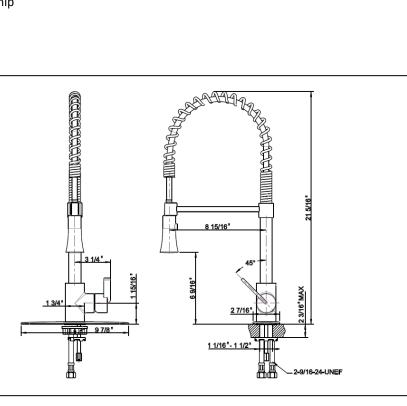

# Kitchen Faucet

- Euro Collection
- Pull-down Kitchen Faucet
- 1 Hole or 3 Hole Installation

## STANDARD SPECIFICATIONS

- Low lead brass body
- Zinc handle
- 35mm ceramic cartridge
- 24" stainless steel braided inlet hose with female 3/8" compression fitting
- Neoperl aerator
- Flow Rate: 1.8 gpm Max @ 60psi