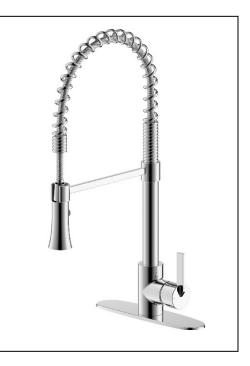

# Kitchen Faucet

- Euro Collection
- Pull-down Kitchen Faucet
- 1 Hole or 3 Hole Installation

#### **FINISHES INCLUDE**

- Chrome (UF17200)
- PVD Brushed Nickel (UF17203)
- Oil rubbed bronze (UF17205)
- Matte Black (UF17207)